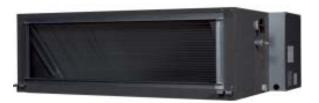

ight Separation  | 0                           |

|  | Indoor | Unit | <b>Details</b> |  |
|--|--------|------|----------------|--|
|--|--------|------|----------------|--|

| Power Supply (V/Hz/Ph:)    | 208-230/60/1ph        |
|----------------------------|-----------------------|
| Power Supply Connections:  | L1, L2, Ground        |
| Min. Circuit Amps MCA (A): | 3.8                   |
| Max. Fusible Amps MFA (A): | 15                    |
| Dimensions (HxWxD):        | 18-1/2x54-3/8x43-5/16 |
| Panel (HxWxD):             | N/A                   |
| Net Weight (lbs):          | 271                   |
| Weight with Panel (lbs):   |                       |

| 1236// |
|--------|
|        |
| 7/8    |
| 3/8    |
| 1      |
| 47     |
|        |
|        |

### Appearance - Indoor Unit





# **Submittal Data Sheet**

| Project Name: |
|---------------|
| _ocation:     |
| Engineer:     |
| Submitted to: |
| Submitted by: |
| Reference:    |
|               |

| Date:<br>Construction:<br>Unit #:<br>Drawing #: | Approval:     |
|-------------------------------------------------|---------------|
| Unit #:                                         | Date:         |
|                                                 | Construction: |
| Drawing #:                                      | Unit #:       |
|                                                 | Drawing #:    |

### Dimensional Drawing - Indoor Unit

Daikin AC TRL Generated Submittal Data





# Submittal Data Sheet

| Project Name: |               |
|---------------|---------------|
| Location:     | Approval:     |
| Eng