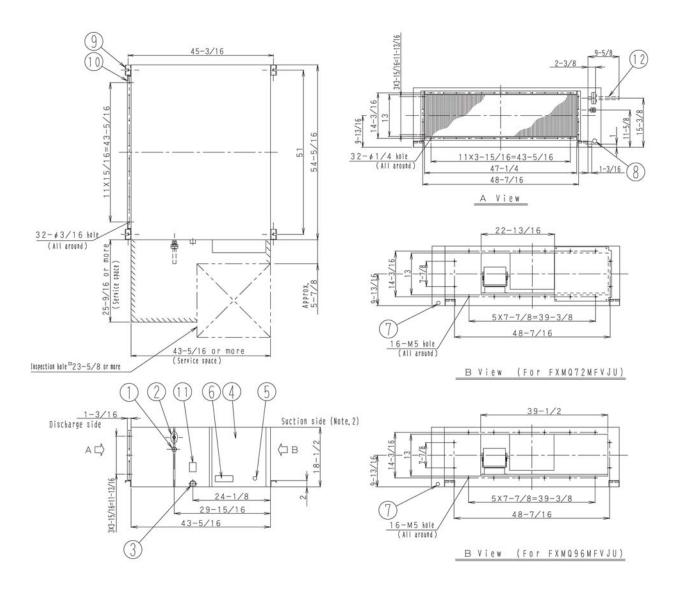

### Dimensional Drawing - Indoor Unit

Daikin AC TRL Generated Submittal Data

|  | Indoor | Unit | <b>Details</b> |  |
|--|--------|------|----------------|--|
|--|--------|------|----------------|--|

| Power Supply (V/Hz/Ph:)    | 208-230/60/1ph        |
|----------------------------|-----------------------|
| Power Supply Connections:  | L1, L2, Ground        |
| Min. Circuit Amps MCA (A): | 3.8                   |
| Max. Fusible Amps MFA (A): | 15                    |
| Dimensions (HxWxD):        | 18-1/2x54-3/8x43-5/16 |
| Panel (HxWxD):             | N/A                   |
| Net Weight (lbs):          | 271                   |
| Weight with Panel (lbs):   |                       |